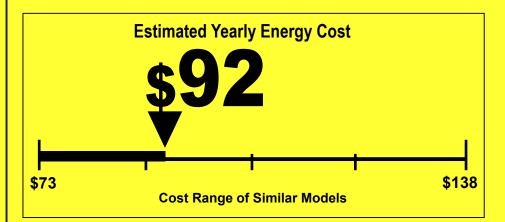

## ENERGYGUDE

Room Air Conditioner Without Reverse Cycle Without Louvered Sides LG Electronics U.S.A., Inc. (LG)

Model LT1036HNR

Capacity :10,000BTUs

9.8

**Energy Efficiency Ratio** 

## Your cost will depend on your utility rates and use.

- Cost range based only on models of similar capacity without reverse cycle and without louvered sides.
- Estimated annual energy cost is based on a national average electricity cost of 12 cents per kWh and a seasonal use of 8 hours a day over a 3 month period.
- For more information, visit www.ftc.gov/energy.